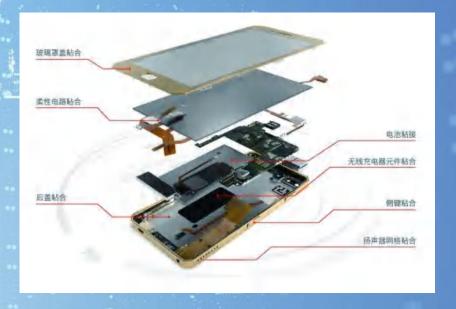

### **Electronic Solutions**

Electronic industry solutions, suitable for areas that require buffering, shock resistance or waterproofing, most commonly used for bonding touch screen protective glass and metal casings of electronic products.

Features: strong adhesion, waterproof, dustproof, shockproof, ultra-thin, good weather resistance.

Applications: battery components, display screens, touch screens, internal components, panels, back cover components,