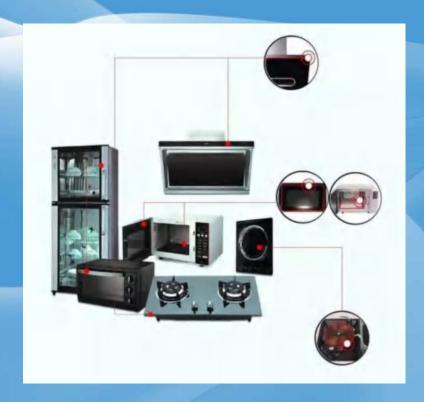

# Electrical industry solutions

We provide high-standard bonding and fixing solutions for the electrical appliance industry

Features: good thermal conductivity, self-adhesiveness, easy die-cutting, and shock resistance.

Application: Bonding and fixing of various home appliance panels such as refrigerators, washing machines , air conditioners, and televisions.

| Name        | No              | Thick       | Color | Peel Force |
|-------------|-----------------|-------------|-------|------------|
| PET tape    | 0050/0100/0200  | 0.05~0.2mm  | Clear | 16~25N     |
| Tissue tape | 060/100/120/150 | 0.06~0.15mm | Clear | 15~26N     |