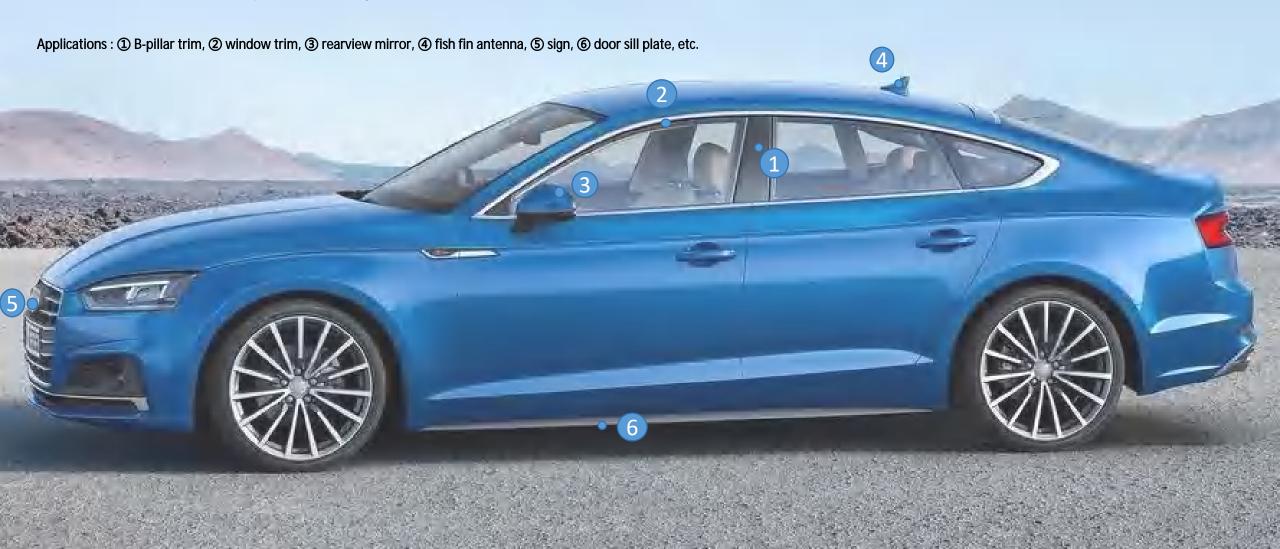

### Automotive interior and exterior trim fixing tape solutions

Bondller focuses on the application solutions of the bonding of various parts of the vehicle, which can meet the high requirements of the automotive industry. The 8000 series of acrylic double-sided adhesive tapes can firmly fix the interior and exterior trims of the car to the body, and provide reliable shock absorption and sealing performance. It has temperature resistance and stability in high and low temperature environments, and is suitable for attachment to various parts of the car body.

8000 series acrylic double-sided tape is also used for other automotive exterior parts, such as sunshades, sealing strips of various parts, tail wings, anti-collision strips/anti-scratch strips, etc.

Features: Super strong adhesion, weather resistance, anti-vibration and noise reduction, UV resistance, solvent resistance, high and low temperature resistance, and permanent bonding and fixing.

| No        | Thick | Color | 180° peel force | Temp <b>℃</b> | Applications     |
|-----------|-------|-------|-----------------|---------------|------------------|
| 8040G/W/B | 0.4mm | G/W/B | 28~55N/25mm     | -40~150       | 仪表盘/后备箱饰条        |
| 8050C     | 0.5mm | Clear | 28~55N/25mm     | -40~150       | 警示灯外框/迎宾条        |
| 8060G/W/B | 0.6mm | G/W/B | 32~55N/25mm     | -40~150       | 车载面板/后视镜/车门饰条/尾翼 |
| 8080G/W/B | 0.8mm | G/W/B | 32~55N/25mm     | -40~150       | 车标&字牌/鲨鱼鳍天线/防撞条  |
| 8100C     | 1.0mm | Clear | 32~55N/25mm     | -40~150       | 天窗               |
| 8110G/W/B | 1.1mm | G/W/B | 32~55N/25mm     | -40~150       | 车门槛板/轮眉装饰条       |
| 8120G/W/B | 1.2mm | G/W/B | 32~55N/25mm     | -40~150       | 门把手饰板/前后灯组       |
| 8160G/W/B | 1.6mm | G/W/B | 32~55N/25mm     | -40~150       | B柱饰件/车门内板        |
| 8200G/W/B | 2.0mm | G/W/B | 32~55N/25mm     | -40~150       | 踏板/车身行李架         |