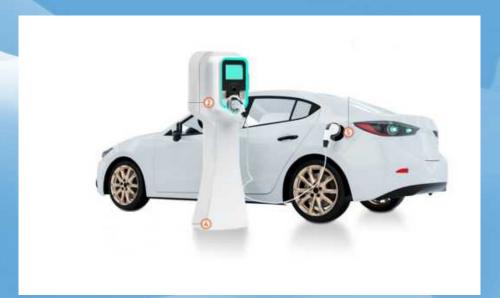

| No        | Thick | Color | 180° peel force | Temp <b>°C</b> | Allication          |
|-----------|-------|-------|-----------------|----------------|---------------------|
| 8040G/W/B | 0.4mm | G/B/W | 28~55N/25mm     | -40~150        | 电桩面板/新能源电池组 装粘接     |
| 8050C     | 0.5mm | Clear | 28~55N/25mm     | -40~150        | 铭牌                  |
| 8060G/W/B | 0.6mm | G/B/W | 32~55N/25mm     | -40~150        | 视窗/附件               |
| 8080G/W/B | 0.8mm | G/B/W | 32~55N/25mm     | -40~150        | 电桩滤网/电桩PCBA保护<br>模板 |
| 8110G/W/B | 1.1mm | G/B/W | 32~55N/25mm     | -40~150        | 电桩加强筋               |
| 8120G/W/B | 1.2mm | G/B/W | 32~55N/25mm     | -40~150        | 门充电枪粘接              |
| 8160G/W/B | 1.6mm | G/B/W | 32~55N/25mm     | -40~150        | 充电桩主控模板             |