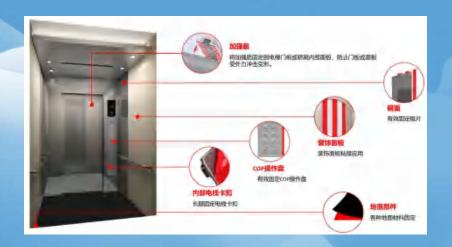

## **Elevator Industry Solutions**

The elevator industry provides a full range of solutions, with excellent adhesion to strict surfaces and materials.

Features: good initial adhesion, excellent bonding buffer for difficult-to-bond surfaces, good sealing, good high and low temperature resistance, anti-vibration and impact resistance, high initial adhesion, good sound insulation and noise reduction effects, etc.

Application: rib bonding, wire clips in elevators, elevator COP operating panels, elevator mirrors, elevator nameplates, elevator decorative panels, etc.

| Name              | No                       | Thick      | Color | Peel Force |
|-------------------|--------------------------|------------|-------|------------|
| Acrylic foam tape | 8060/8120/8200G/W/B/C    | 0.6~2.0mm  | W/B/C | 32~55N     |
| PE Foam tape      | 3080/3100/6110/6150      | 0.1~1.0mm  | W/B/G | 16~22N     |
| Double PET tape   | 0050/0080/0100/0120/0200 | 0.05~0.2mm | Clear | 15~26N     |