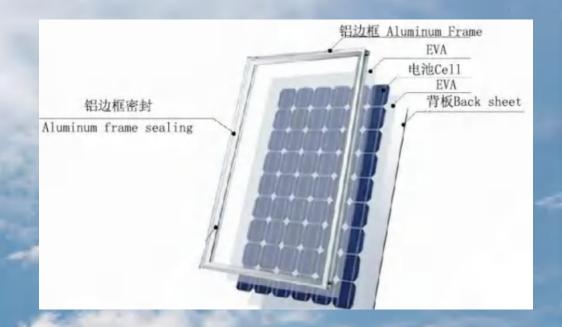

## Solar Industry Solutions

The highly transparent, UV-resistant, aging-resistant, adhesive and elastic adhesive layer encapsulates the solar cell and bonds it to the upper protective material (front panel) and the lower protective material (back panel), which can solve the problem of solar panels.

Application: Used for bonding between glass, cells and back panel materials, sealing between sealing strips and glass, and bonding between junction boxes and back panels.

| Name              | NO                       | Thick     | Color | Peel Force |
|-------------------|--------------------------|-----------|-------|------------|
| Acrylic foam tape | HS-8020/8080/8200G/W/B/C | 0.2~2.0mm | W/B/C | 32~55N     |