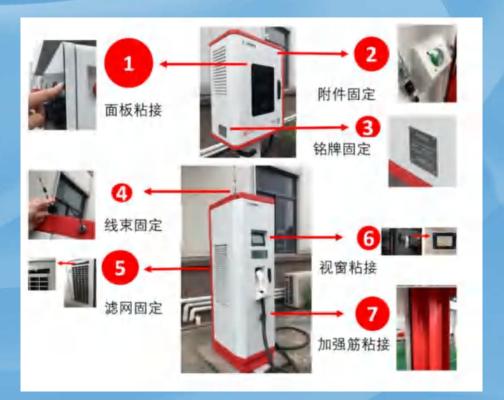

| No        | Thick | Color | 180° peel force | Temp <b>°C</b> | Allication          |
|-----------|-------|-------|-----------------|----------------|---------------------|
| 8040G/W/B | 0.4mm | G/B/W | 28~55N/25mm     | -40~150        | 电桩面板/新能源电池组 装粘接     |
| 8050C     | 0.5mm | Clear | 28~55N/25mm     | -40~150        | 铭牌                  |
| 8060G/W/B | 0.6mm | G/B/W | 32~55N/25mm     | -40~150        | 视窗/附件               |
| 8080G/W/B | 0.8mm | G/B/W | 32~55N/25mm     | -40~150        | 电桩滤网/电桩PCBA保护<br>模板 |
| 8110G/W/B | 1.1mm | G/B/W | 32~55N/25mm     | -40~150        | 电桩加强筋               |
| 8120G/W/B | 1.2mm | G/B/W | 32~55N/25mm     | -40~150        | 门充电枪粘接              |
| 8160G/W/B | 1.6mm | G/B/W | 32~55N/25mm     | -40~150        | 充电桩主控模板             |