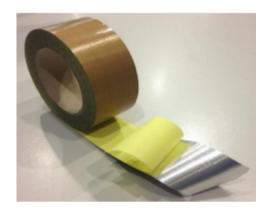

## Overview:

EuroLam™ MDT A2005E, MDT A2005S and MDT A2007S are Metal Detectable Tapes with a PTFE/Aluminum laminate coated with a high temperature silicone adhesive on the side of the aluminum; the PTFE provides a non-stick surface and the tapes come with a yellow release

Form-fill-seal machines, blister packaging and other automated sealing machines where worn tapes occasionally fall into a packaged product are now better protected with the availability of our MDT.

| Properties                               | MDT A2020S                   | MDT A2022S       | A2028S           |  |
|------------------------------------------|------------------------------|------------------|------------------|--|
| Colour                                   | Brown                        | Blue             | Blue             |  |
| Backing                                  | PTFE / Aluminium             | PTFE / Aluminium | PTFE / Aluminium |  |
| Adhesive System                          |                              | Silicone         |                  |  |
| Total Thickness (mm)                     | 0.20                         | 0.22             | 0.28             |  |
| Weight (grams/mt.²)                      | 305                          | 340              | 480              |  |
| Adhesion N / 5 cm (oz. / in.)            | 30 (55)                      | 30 (55)          | 35 (64)          |  |
| Operating Temperature °C                 |                              | -73 to + 260     |                  |  |
| *Values are nominal and should not be us | sed to write specifications. |                  |                  |  |