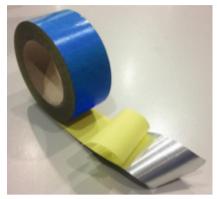

## Overview:

EuroLam™ MDT A2005E, MDT A2005S and MDT A2007S are Metal Detectable Tapes with a PTFE/Aluminum laminate coated with a high temperature silicone adhesive on the side of the aluminum; the PTFE provides a non-stick surface and the tapes come with a yellow release

Form-fill-seal machines, blister packaging and other automated sealing machines where worn tapes occasionally fall into a packaged product are now better protected with the availability of our MDT.

| Properties                               | MDT A2020S                   | MDT A2022S       | A2028S           |  |
|------------------------------------------|------------------------------|------------------|------------------|--|
| Colour                                   | Brown                        | Blue             | Blue             |  |
| Backing                                  | PTFE / Aluminium             | PTFE / Aluminium | PTFE / Aluminium |  |
| Adhesive System                          |                              | Silicone         |                  |  |
| Total Thickness (mm)                     | 0.20                         | 0.22             | 0.28             |  |
| Weight (grams/mt.²)                      | 305                          | 340              | 480              |  |
| Adhesion N / 5 cm (oz. / in.)            | 30 (55)                      | 30 (55)          | 35 (64)          |  |
| Operating Temperature °C                 |                              | -73 to + 260     |                  |  |
| *Values are nominal and should not be us | sed to write specifications. |                  |                  |  |