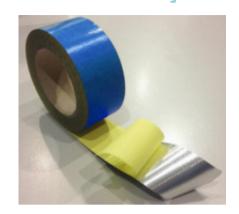

## Overview:

EuroLam™ MDT A2005E, MDT A2005S and MDT A2007S are Metal Detectable Tapes with a PTFE/Aluminum laminate coated with a high temperature silicone adhesive on the side of the aluminum; the PTFE provides a non-stick surface and the tapes come with a yellow release

Form-fill-seal machines, blister packaging and other automated sealing machines where worn tapes occasionally fall into a packaged product are now better protected with the availability of our MDT.

| Properties                               | MDT A2020S                   | MDT A2022S       | A2028S           |  |
|------------------------------------------|------------------------------|------------------|------------------|--|
| Colour                                   | Brown                        | Blue             | Blue             |  |
| Backing                                  | PTFE / Aluminium             | PTFE / Aluminium | PTFE / Aluminium |  |
| Adhesive System                          |                              | Silicone         |                  |  |
| Total Thickness (mm)                     | 0.20                         | 0.22             | 0.28             |  |
| Weight (grams/mt.²)                      | 305                          | 340              | 480              |  |
| Adhesion N / 5 cm (oz. / in.)            | 30 (55)                      | 30 (55)          | 35 (64)          |  |
| Operating Temperature °C                 |                              | -73 to + 260     |                  |  |
| *Values are nominal and should not be us | sed to write specifications. |                  |                  |  |