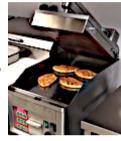

EuroFabric™ PTFE Coated Fiberglass sheet are evenly coated on both sides using our proprietary coating technology that make it highly resistant to oil and grease penetration through the fabric, as such is more durable in food processing equipment such as clamshell for cooking hamburger.