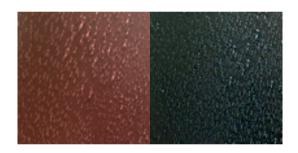

## **Products:**

T10808RS – 0.08mm Thick T11613RS – 0.13mm Thick T82825RS – 0.25mm Thick → Red Side

→ Black Side