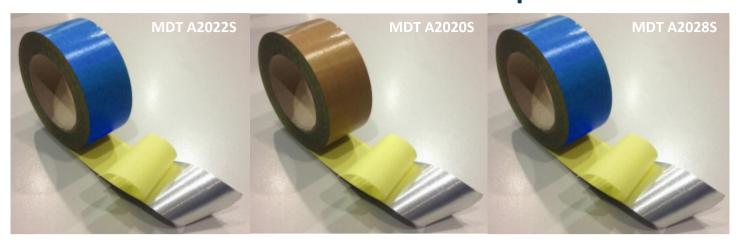

## Overview

EuroLam™ MDT A2005E, MDT A2005S and MDT A2007S are Metal Detectable Tapes with a PTFE/Aluminum laminate coated with a high temperature silicone adhesive on the side of the aluminum; the PTFE provides a non-stick surface and the tapes come with a yellow release liner.

Form-fill-seal machines, blister packaging and other automated sealing machines where worn tapes occasionally fall into a packaged product are now better protected with the availability of our MDT.

| Properties                              | MDT A2020S                   | MDT A2022S       | A2028S           |  |
|-----------------------------------------|------------------------------|------------------|------------------|--|
| Colour                                  | Brown                        | Blue             | Blue             |  |
| Backing                                 | PTFE / Aluminium             | PTFE / Aluminium | PTFE / Aluminium |  |
| Adhesive System                         |                              | Silicone         |                  |  |
| Total Thickness (mm)                    | 0.20                         | 0.22             | 0.28             |  |
| Weight (grams/mt.²)                     | 305                          | 340              | 480              |  |
| Adhesion N / 5 cm (oz. / in.)           | 30 (55)                      | 30 (55)          | 35 (64)          |  |
| Operating Temperature °C                |                              | -73 to + 260     |                  |  |
| *Values are nominal and should not be u | sed to write specifications. |                  |                  |  |