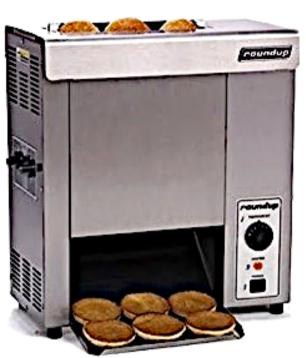

## **Anti-Static PTFE (Teflon®) For Vertical Toaster**

Anti-Static PTFE Coated Fiberglass Fabrics are ideal for use in vertical toaster machines. Our toaster belts are resistant to high temperatures and offer excellent release properties.

Our product T20808AS Anti-Static Black allows the perfect amount of heat transfer to crisp the inside of a hamburger bun while the silicone belt grips and direct the bun through the cycle of the process.