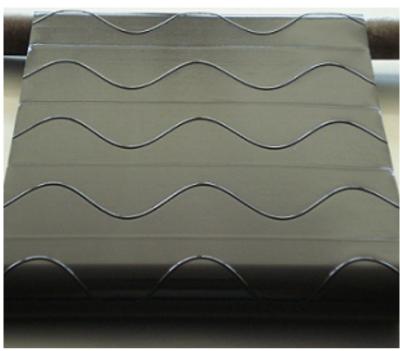

## **Anti-Static PTFE (Teflon®) For Vertical Toaster**

Anti-Static PTFE Coated Fiberglass Fabrics are ideal for use in vertical toaster machines. Our toaster belts are resistant to high temperatures and offer excellent release properties.

Our product T20808AS Anti-Static Black allows the perfect amount of heat transfer to crisp the inside of a hamburger bun while the silicone belt grips and direct the bun through the cycle of the process.