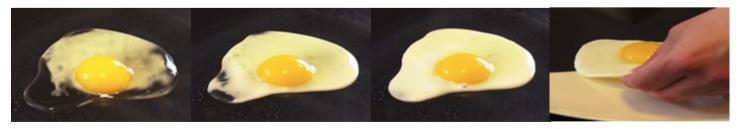

Placing our Anti-Static PTFE (Teflon®) fabric over a heat platen, eggs can be cooked without the use of oil or grease. The bottom of the egg will be the same as the top and easy scoop up using a silicone spatula.